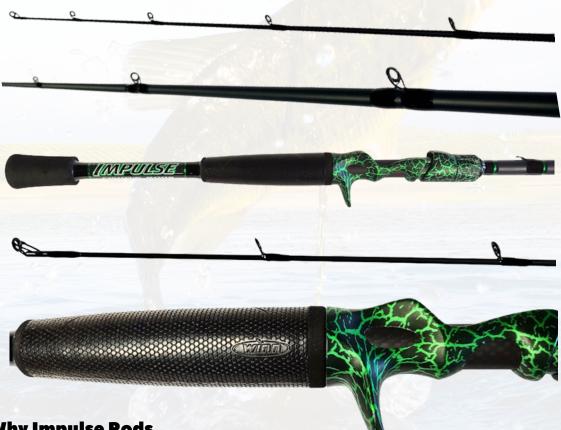

## Original Series Gen 2 CASTING ROD SPECS

## 7'3" Medium-Heavy Glass/Graphite Composite Cranking Rod

| Power Rating     | Medium/Heavy                                              |
|------------------|-----------------------------------------------------------|
| Action           | Moderate/Fast                                             |
| Handle Length    | 11"                                                       |
| Guides           | Sea-Guide tangle free 316 SS frames with Zirconium rings. |
| Line Rating      | 112 - 20 LB Test                                          |
| Lure Rating      | 3/8 - 11/4 OZ Lure                                        |
| Total Rod Weight | 4.8 OZ                                                    |
| Reel Seat        | Sea-Guide Alien reel seat, ergonomic and sensitive.       |
| Hook Hanger      | Stainless steel open ended.                               |
| Number Of Guides | 9 Guides + Tip                                            |

**Why Impulse Rods** 

Handcrafted in the USA: We are proudly handcrafting rods in the United States, ensuring the highest standards of quality and craftsmanship.

Innovative Designs: Our engineers are constantly innovating, incorporating cutting-edge technology and design principles into our products.