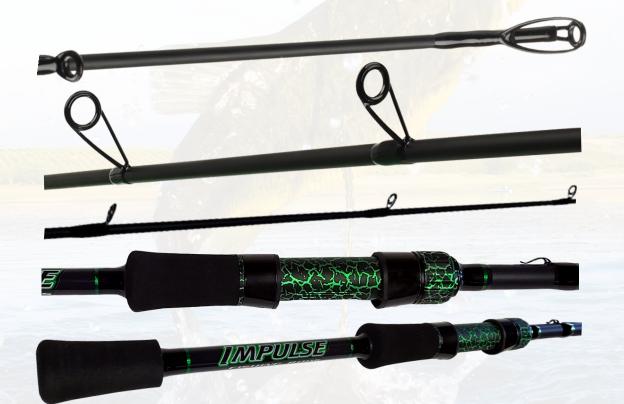

## **Original Series Gen 2** SPINNING ROD SPECS

## 7'3" Medium Spinning Rod

## [[[ANPU]]L;S]E

XINTO

| Power Rating     | Medium                                                    |
|------------------|-----------------------------------------------------------|
| Action           | Fast                                                      |
| Handle Length    | 10.5"                                                     |
| Guides           | Sea-Guide tangle free 316 SS frames with Zirconium rings. |
| Line Rating      | 8 - 15 LB Test                                            |
| Lure Rating      | 1/8 – 1/2 OZ Lure                                         |
| Total Rod Weight | 3.9 OZ                                                    |
| Reel Seat        | XDPSM 17MM seat modified to increase blank exposure.      |
| Hook Hanger      | KIGAN clip style drop shot hook hanger.                   |
| Number Of Guides | 9 Guides + Tip                                            |