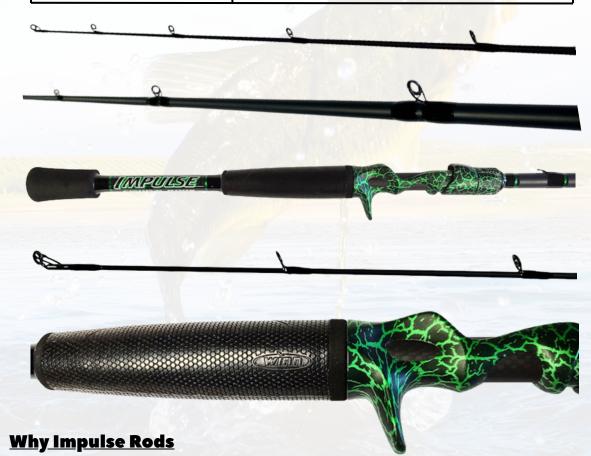

## Original Series Gen 2 CASTING ROD SPECS

## 7'6" Extra Heavy Casting Rod

| Power Rating     | Extra Heavy                                               |
|------------------|-----------------------------------------------------------|
| Action           | Fast                                                      |
| Handle Length    | 11"                                                       |
| Guides           | Sea-Guide tangle free 316 SS frames with Zirconium rings. |
| Line Rating      | 15 - 30 LB Test                                           |
| Lure Rating      | 5/8 - 2 1/2 OZ Lure                                       |
| Total Rod Weight | 5.3 OZ                                                    |
| Reel Seat        | Sea-Guide Alien reel seat, ergonomic and sensitive.       |
| Hook Hanger      | Stainless steel open ended.                               |
| Number Of Guides | 9 Guides + Tip                                            |