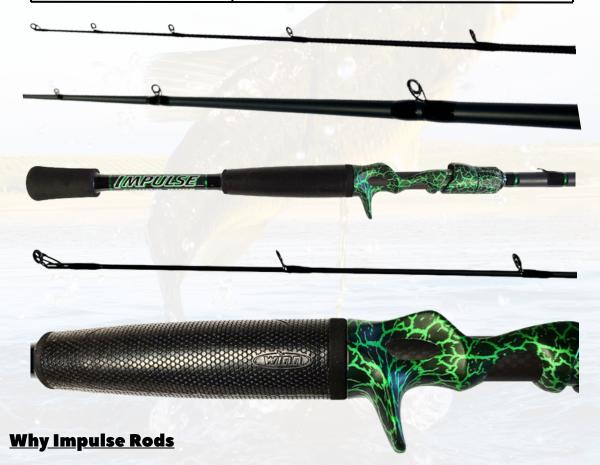

## Original Series Gen 2 CASTING ROD SPECS

## 7'6" Heavy Casting Rod

| Power Rating     | Heavy                                                     |
|------------------|-----------------------------------------------------------|
| Action           | Moderate/Fast                                             |
| Handle Length    | 11.5"                                                     |
| Guides           | Sea-Guide tangle free 316 SS frames with Zirconium rings. |
| Line Rating      | 14 - 25 LB Test                                           |
| Lure Rating      | 1/2 - 1 5/8 OZ Lure                                       |
| Total Rod Weight | 4.8 OZ                                                    |
| Reel Seat        | Sea-Guide Alien reel seat, ergonomic and sensitive.       |
| Hook Hanger      | Stainless steel open ended.                               |
| Number Of Guides | 9 Guides + Tip                                            |