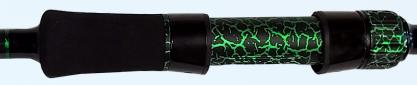

## 7'6" Medium/Heavy Spinning Rod

**Power Rating** Medium/Heavy Action Moderate/Fast **Handle Length** 10.5" **Guides** Sea-Guide tangle free 316 SS frames with Zirconium rings. **Line Rating** 112 - 20 LB Test **Lure Rating** 3/8 - 1 OZ Lure **Total Rod Weight** 4.6 OZ **Reel Seat** XDPSM 17MM seat modified to increase blank exposure.

9 Guides + Tip

KIGAN clip style drop shot hook hanger.