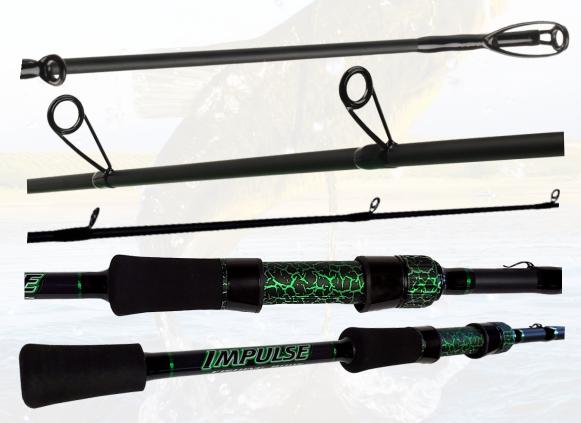

## 7'6" Medium/Heavy Spinning Rod

**Power Rating** Medium/Heavy Action Moderate/Fast **Handle Length** 10.5" **Guides** Sea-Guide tangle free 316 SS frames with Zirconium rings. **Line Rating** 112 - 20 LB Test **Lure Rating** 3/8 - 1 OZ Lure **Total Rod Weight** 4.6 OZ **Reel Seat** XDPSM 17MM seat modified to increase blank exposure.

9 Guides + Tip

KIGAN clip style drop shot hook hanger.

## **Why Impulse Rods**

**Hook Hanger** 

**Number Of Guides** 

Handcrafted in the USA: We are proudly handcrafting rods in the United States, ensuring the highest standards of quality and craftsmanship.

Innovative Designs: Our engineers are constantly innovating, incorporating cutting-edge technology and design principles into our products.