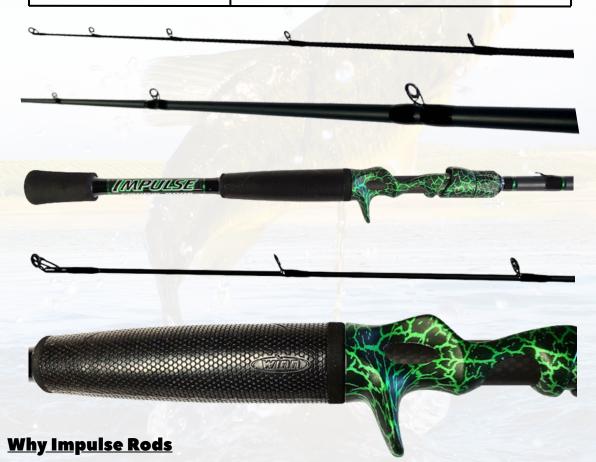

## Original Series Gen 2 CASTING ROD SPECS

## 6'9" Medium Heavy Fast Casting Rod

| Power Rating     | Medium/Heavy                                              |
|------------------|-----------------------------------------------------------|
| Action           | Fast                                                      |
| Handle Length    | 9.5"                                                      |
| Guides           | Sea-Guide tangle free 316 SS frames with Zirconium rings. |
| Line Rating      | 10 - 17 LB Test                                           |
| Lure Rating      | 3/8 - 7/8 OZ Lure                                         |
| Total Rod Weight | 3.5 OZ                                                    |
| Reel Seat        | Sea-Guide Alien reel seat, ergonomic and sensitive.       |
| Hook Hanger      | Stainless steel open ended.                               |
| Number Of Guides | 8 Guides + Tip                                            |