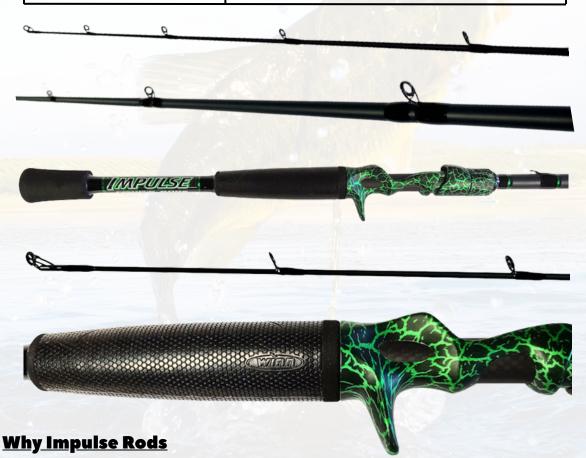

## Original Series Gen 2 CASTING ROD SPECS

## 7' Extra Heavy Casting Rod

| Power Rating     | Extra Heavy                                               |
|------------------|-----------------------------------------------------------|
| Action           | Fast                                                      |
| Handle Length    | 11"                                                       |
| Guides           | Sea-Guide tangle free 316 SS frames with Zirconium rings. |
| Line Rating      | 15 - 30 LB Test                                           |
| Lure Rating      | 5/8 - 2 OZ Lure                                           |
| Total Rod Weight | 5 OZ                                                      |
| Reel Seat        | Sea-Guide Alien reel seat, ergonomic and sensitive.       |
| Hook Hanger      | Stainless steel open ended.                               |
| Number Of Guides | 9 Guides + Tip                                            |