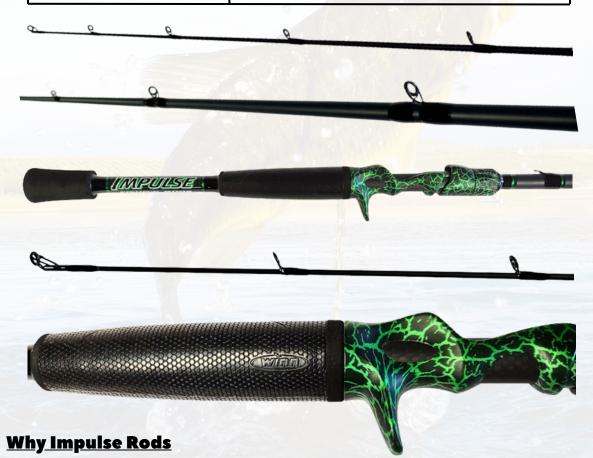

## 7' Heavy Casting Rod

| Power Rating     | Heavy                                                     |  |
|------------------|-----------------------------------------------------------|--|
| Action           | Moderate/Fast                                             |  |
| Handle Length    | 10"                                                       |  |
| Guides           | Sea-Guide tangle free 316 SS frames with Zirconium rings. |  |
| Line Rating      | 14 - 25 LB Test                                           |  |
| Lure Rating      | 1/2 - 1 1/2 OZ Lure                                       |  |
| Total Rod Weight | 4.4 OZ                                                    |  |
| Reel Seat        | Sea-Guide Alien reel seat, ergonomic and sensitive.       |  |
| Hook Hanger      | Stainless steel open ended.                               |  |
| Number Of Guides | 9 Guides + Tip                                            |  |