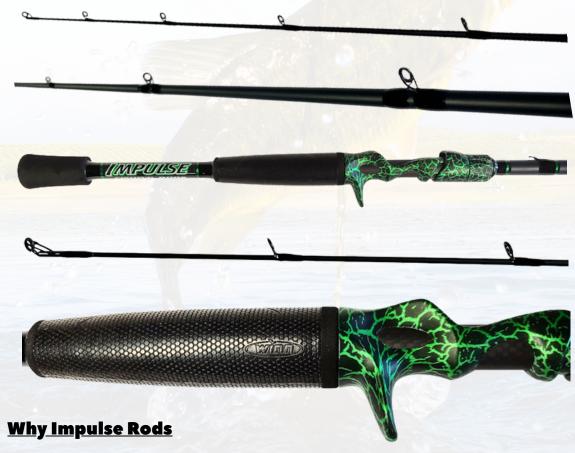

## Original Series Gen 2 CASTING ROD SPECS

## 7' Medium Crankbait Casting Rod

| Power Rating     | Medium                                                    |
|------------------|-----------------------------------------------------------|
| Action           | Moderate                                                  |
| Handle Length    | 9.5"                                                      |
| Guides           | Sea-Guide tangle free 316 SS frames with Zirconium rings. |
| Line Rating      | 8 - 15 LB Test                                            |
| Lure Rating      | 1/4 - 5/8 OZ Lure                                         |
| Total Rod Weight | 3.5 OZ                                                    |
| Reel Seat        | Sea-Guide Alien reel seat, ergonomic and sensitive.       |
| Hook Hanger      | Stainless steel open ended.                               |
| Number Of Guides | 9 Guides + Tip                                            |