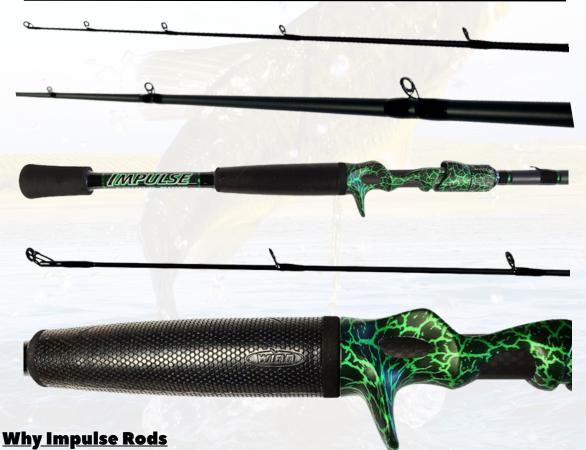

## Original Series Gen 2 CASTING ROD SPECS

## 7' Medium Heavy Casting Rod

| Power Rating     | Medium/Heavy                                              |  |
|------------------|-----------------------------------------------------------|--|
| Action           | Fast                                                      |  |
| Handle Length    | 10"                                                       |  |
| Guides           | Sea-Guide tangle free 316 SS frames with Zirconium rings. |  |
| Line Rating      | 10 - 17 LB Test                                           |  |
| Lure Rating      | 3/8 - 3/4 OZ Lure                                         |  |
| Total Rod Weight | 3.7 OZ                                                    |  |
| Reel Seat        | Sea-Guide Alien reel seat, ergonomic and sensitive.       |  |
| Hook Hanger      | Stainless steel open ended.                               |  |
| Number Of Guides | 9 Guides + Tip                                            |  |