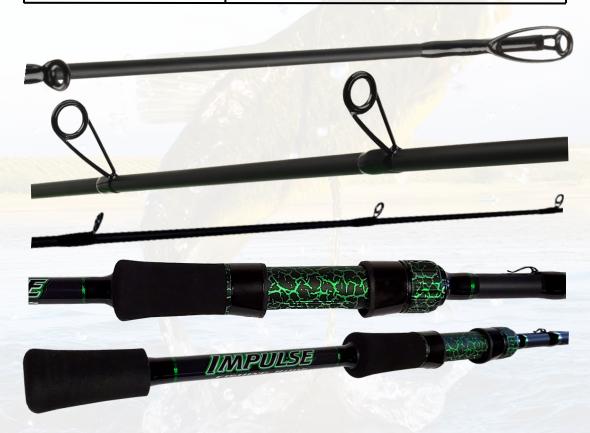

## 7' Medium Spinning Rod

**Power Rating** Medium Action Fast 9" **Handle Length Guides** Sea-Guide tangle free 316 SS frames with Zirconium rings. **Line Rating** 8 - 15 LB Test **Lure Rating** 1/8 - 1/2 OZ Lure **Total Rod Weight** 3.7 OZ **Reel Seat** XDPSM 17MM seat modified to increase blank exposure. KIGAN clip style drop shot hook hanger. **Hook Hanger Number Of Guides** 9 Guides + Tip